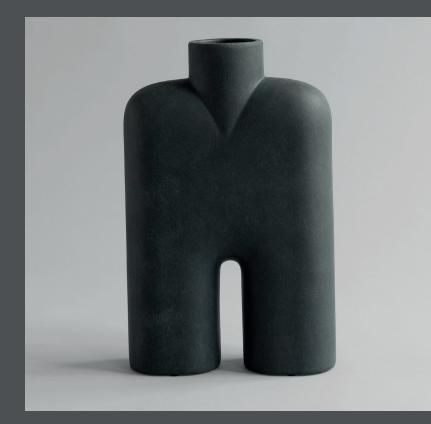

## **COBRA TALL HEXA**

A tribute to the Cobra Arts Movement of the 1960s, the collection is the epitome of quirky vases that will add joy to any interior setting.

Think whimsical, soft and organic shapes unmistakably reminiscent of human silhouettes and curves. True to the Cobra artists way of working, the series takes its starting point in naive hand sketches leading to bodily silhouettes.

As it is a hand glazed natural product, the colours may vary slightly and while it is not 100% waterproof, a bag for fresh flowers is included.

Designed by Kristian Sofus Hansen & Tommy Hyldahl.