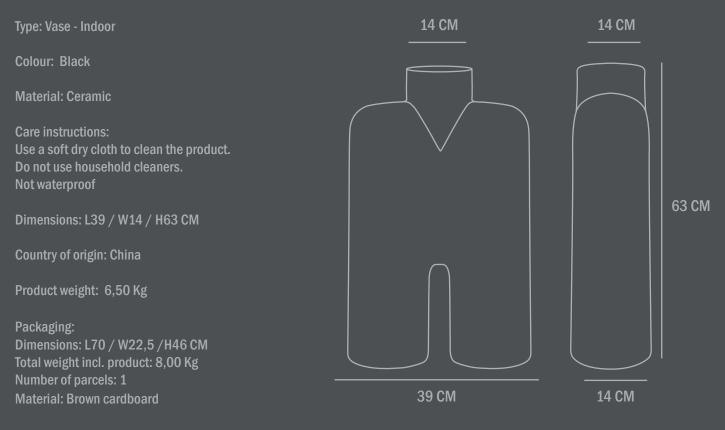

As it is a hand glazed natural product, the colours may vary slightly and while it is not 100% waterproof, a bag for fresh flowers is included.

Designed by Kristian Sofus Hansen & Tommy Hyldahl.